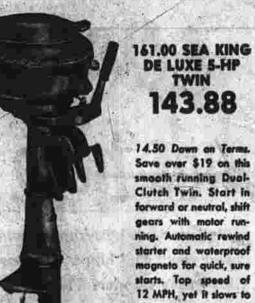

11/2 MPH for trolling.

Trade in your battery or any Ward battery and save 25%. 2 million Ward batteries in use

is proof of their quality.

REBUILT MOTORS REDUCED 15% Reg. 159.95 Ford 42-50 NOW 135.95

Sturdy 7-in. maple mal lets. Durable enameled plastic balls. 9 arches. Compact blue enameled