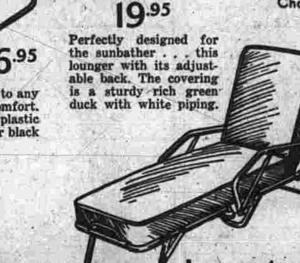

Extra Value!

Yacht Chairs

Folds compactly 22.95

Lift-Arm-

Adjusting

For that "let's be lazy" feeling, choose this folding chaise with leg rest and can-opy; colorful green duck with white piping and fringe,