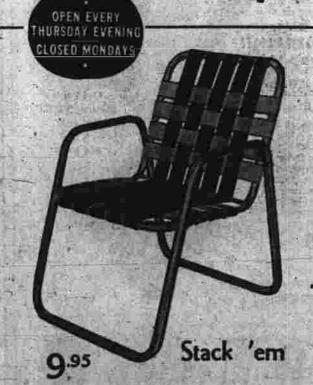

This year's best alumi-num buy! 4-Position back adjusts from sitting posi-tion; opens flat for sleep-ing. Red or green leather-

You can store four or six of these comfortable arm chairs in the space of one! They stack, one on top of another. This is one of the sturdiest stack chairs we've seen. Come in green-with-yellow woven plastic webbing.