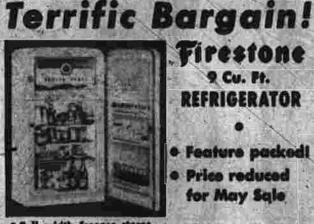

GYM DANDY 80.95 8 Swings.

AND

Firestone 9 Cu. Ft. REFRIGERATOR

Compare with owers selling for \$269.95

AN OUTDOOR FAVORITE Ber-B-Cutie

STORE

stice Is Fast

neels of justice grind alowly, but metimes there is a change of