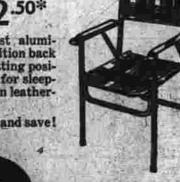

This year's best alumi-num buy! 4-Position back adjusts from sitting posi-tion; opens flat for sleep-ing. Red or green leather-

You can store four or six of these comfortable arm chairs in the space of one! They stack, one on top of another. This is one of the sturdiest stack chairs we've seen. Come in green-with-yellow woven plastic webbing.